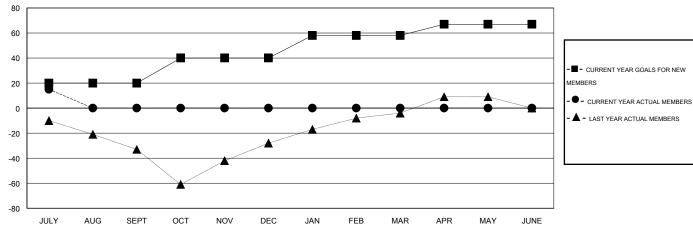

#### GOALS AND ACTUAL MEMBERS CUMULATIVE

| DROPPED CLUBS: 0  DROPPED MEMBERS |             | 6 CLUBS OF 36 ADDED 1 OR MORE NEW MEMBERS | GENDER DISTRIBUTION  MALE 635 (58.80%)  FEMALE 445 (41.20%) |            |
|-----------------------------------|-------------|-------------------------------------------|-------------------------------------------------------------|------------|
| DECEASED  CLUB CANCELLED  OTHER   | 2<br>0<br>9 | CLICK HERE FOR HEALTH ASSESSMENT DATA     | FAMILY UNIT MEMBERS HEAD OF HOUSEHOLD                       | 329<br>160 |
| TOTAL                             | 11          |                                           | NON-HEAD OF HOUSEHOLD                                       | 169        |